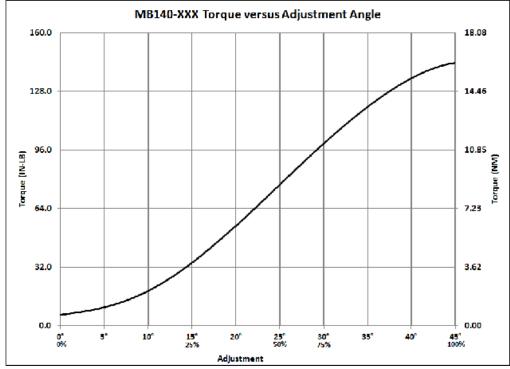

| MODEL     | TORQUE        |                | INERTIA      |                  | BENDING MOMENT |             | HEAT DISSIPATION | WEI     | GHT   |
|-----------|---------------|----------------|--------------|------------------|----------------|-------------|------------------|---------|-------|
| MB140-XXX | .68 - 15.8 Nm | 6 - 140 in. lb | 182E-5 kgm^2 | 400E-3 in oz S^2 | 23 Nm          | 200 in. lbs | 180 Watts        | 11.8 kg | 26 lb |