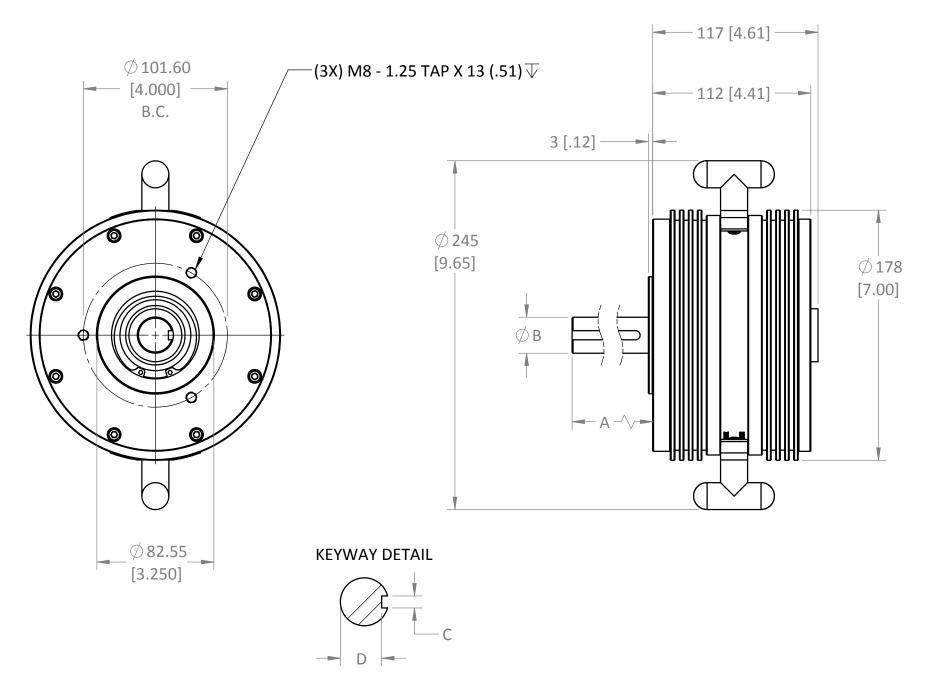

| USED ON                                                                                                                                                                                            | SCALE | MATERIAL           |                       |                                                         |  |  |
|----------------------------------------------------------------------------------------------------------------------------------------------------------------------------------------------------|-------|--------------------|-----------------------|---------------------------------------------------------|--|--|
| MB140 3:8                                                                                                                                                                                          |       | SEE PRT DWG        |                       | MAGNETIC                                                |  |  |
| UNLESS OTHERWISE SPECIFIED:                                                                                                                                                                        |       | SEE PRT DWG        |                       |                                                         |  |  |
| ALL DIMENSIONS ARE IN INCHES TOLERANCES: DECIMAL: .XX ± .01 .XXX ± .005 ANGULAR: ± 1° GEN. CONCENTRICITY: .001 T.I.R. MACH. FILLETS: .010 R MACH. EDGES: .015 R OR CHMF. UNSPECIFIED RADII: .015 R |       |                    |                       | 1 TECHNOLOGIES LTD. 43 TOWN FOREST ROAD OXFORD, MA 0154 |  |  |
|                                                                                                                                                                                                    |       | AMD 4/8/13 CHECKED |                       | MB140-XXX Cut Sheet                                     |  |  |
|                                                                                                                                                                                                    |       |                    |                       |                                                         |  |  |
| GEOMETRIC: TO MIL-ST'D. 8 REMOVE ALL BURRS & SHARP EDGES                                                                                                                                           |       | SIZE: B            | THRO ANGLE PROJECTION | MB140-XXX (OLD 929)                                     |  |  |

## MODEL A DIMENSION B DIMENSION C DIMENSION D DIMENSION MB140-001 76 mm 3.0 in 25.4 mm<sup>-.03</sup> 1.0 in<sup>-.001</sup> 6.35 mm<sup>+.05</sup> .250 in<sup>+.002</sup> 21.82 mm<sup>-.3</sup> .859 in<sup>-.010</sup>

OTHER SIZES AVAILABLE; SPECIFY BOTH "A" AND "B" AND KEYWAY DIMENSIONS (IF NEEDED)

THIS DRAWING IS THE PROPERTY OF MAGNETIC TECHNOLOGIES LTD. AND IS SUPPLIED ON THE EXPRESS CONDITION THAT IT SHALL NOT BE LENT, COPIED, REPRODUCED NO DISCLOSED TO ANY OTHER PERSON, IN WHOLE OR IN PART WITHOUT THE WRITTEN CONSENT OF MAGNETIC TECHNOLOGIES LTD.